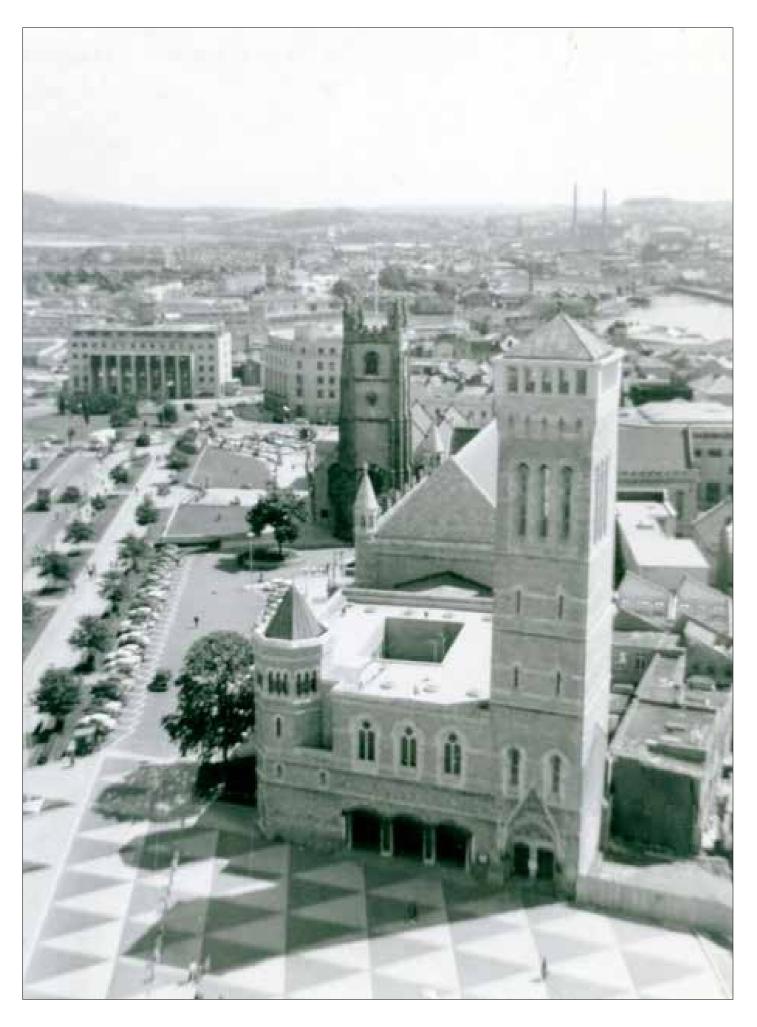

# The Guildhall Refurbishment Images.

gillespie yunnie architects.

#### The Guildhall Existing Entrance.



#### The Guildhall Proposed New Entrance Steps & Ramp.



### The Drake Room Existing Entrance.



#### The Drake Room Proposed New Entrance Steps & Ramp.



### The Guildhall Existing Entrance Lobby.



## The Guildhall Refurbished Entrance Lobby.



#### The Guildhall Existing First Floor Lounge.



#### The Guildhall Proposed Basement Plan.

- Existing steps up to lobby and ground floor level
  Existing lift refurbished
- Existing bar replaced with new enclosure in same zone
- 4. Existing dumb waiter
- 5. Existing bar and lower lobby refurbished
- 6. Existing WCs replaced with new unisex and disabled cubicles with controlled central pass door
- Extent of 1 hour fire protected