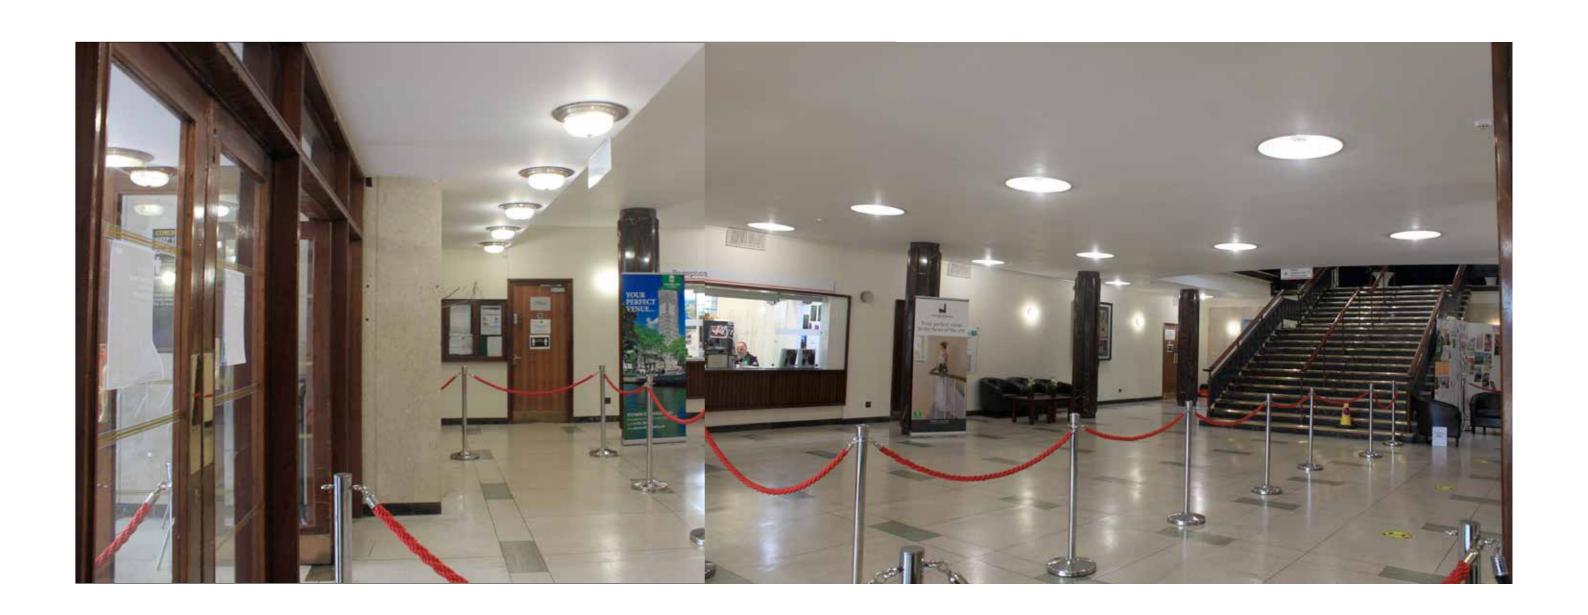

# The Guildhall Refurbishment Images.

gillespie yunnie architects.

#### The Guildhall Existing Entrance.



#### The Guildhall Proposed New Entrance Steps & Ramp.



### The Drake Room Existing Entrance.



#### The Drake Room Proposed New Entrance Steps & Ramp.



### The Guildhall Existing Entrance Lobby.



## The Guildhall Refurbished Entrance Lobby.



#### The Guildhall Existing First Floor Lounge.



#### The Guildhall Proposed Basement Plan.

- Existing steps up to lobby and ground floor level
  Existing lift refurbished
- Existing bar replaced with new enclosure in same zone
- 4. Existing dumb waiter
- 5. Existing bar and lower lobby refurbished
- 6. Existing WCs replaced with new unisex and disabled cubicles with controlled central pass door
- Extent of 1 hour fire protected lobby edged red
- 8. Provisional location of protected wheelchair refuge toned red
- 9. External fire escape route NB control of external gates to public domain



#### The Guildhall Proposed Ground Floor Plan.



#### The Guildhall Proposed First Floor Plan.



#### The Guildhall Proposed Second Floor Plan.