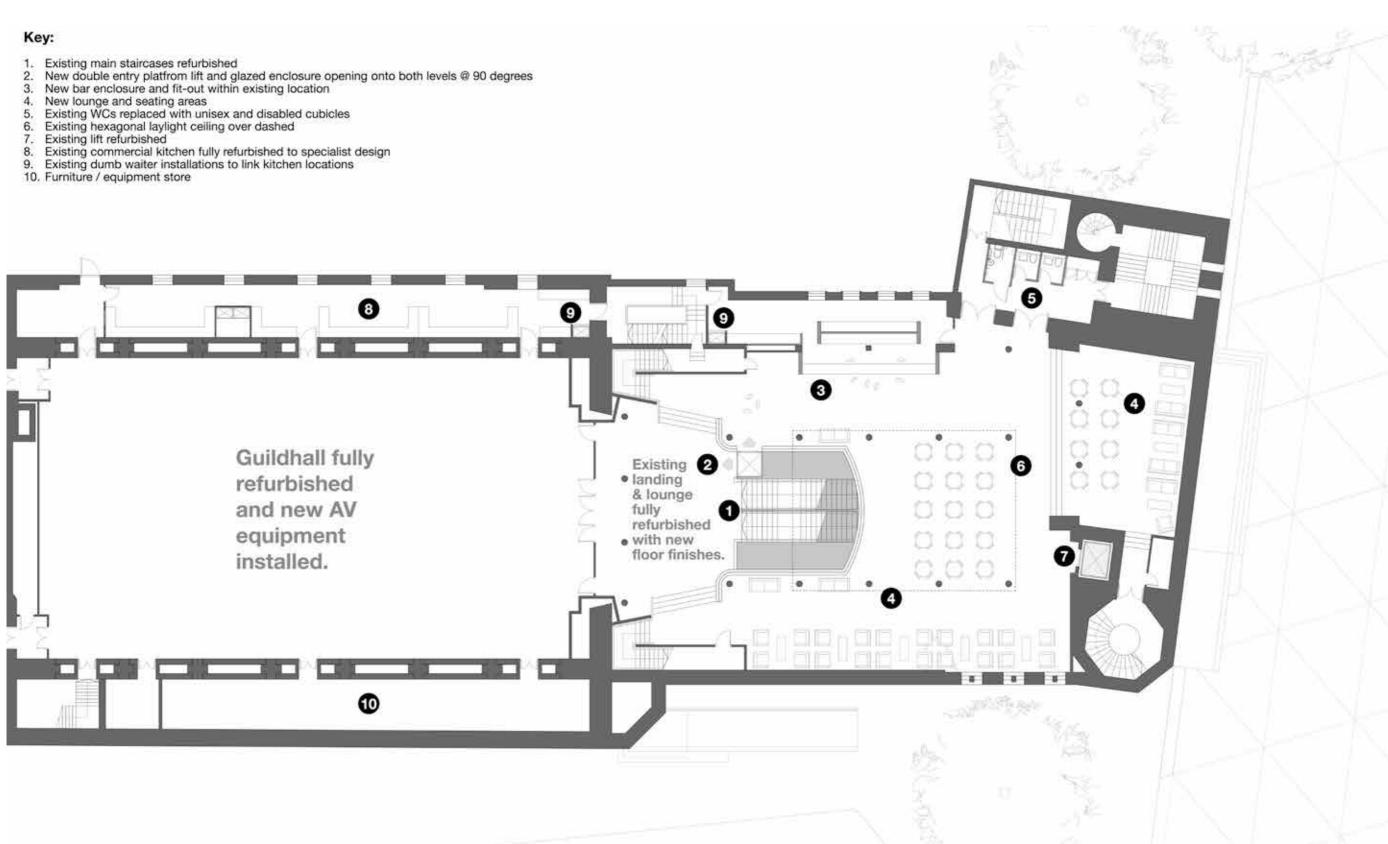

Ramp.



### The Guildhall Existing Entrance Lobby.



## The Guildhall Refurbished Entrance Lobby.



#### The Guildhall Existing First Floor Lounge.



#### The Guildhall Proposed Basement Plan.

- Existing steps up to lobby and ground floor level
  Existing lift refurbished
- Existing bar replaced with new enclosure in same zone
- 4. Existing dumb waiter
- 5. Existing bar and lower lobby refurbished
- 6. Existing WCs replaced with new unisex and disabled cubicles with controlled central pass door
- Extent of 1 hour fire protected lobby edged red
- 8. Provisional location of protected wheelchair refuge toned red
- 9. External fire escape route NB control of external gates to public domain



#### The Guildhall Proposed Ground Floor Plan.



#### The Guildhall Proposed First Floor Plan.



#### The Guildhall Proposed Second Floor Plan.