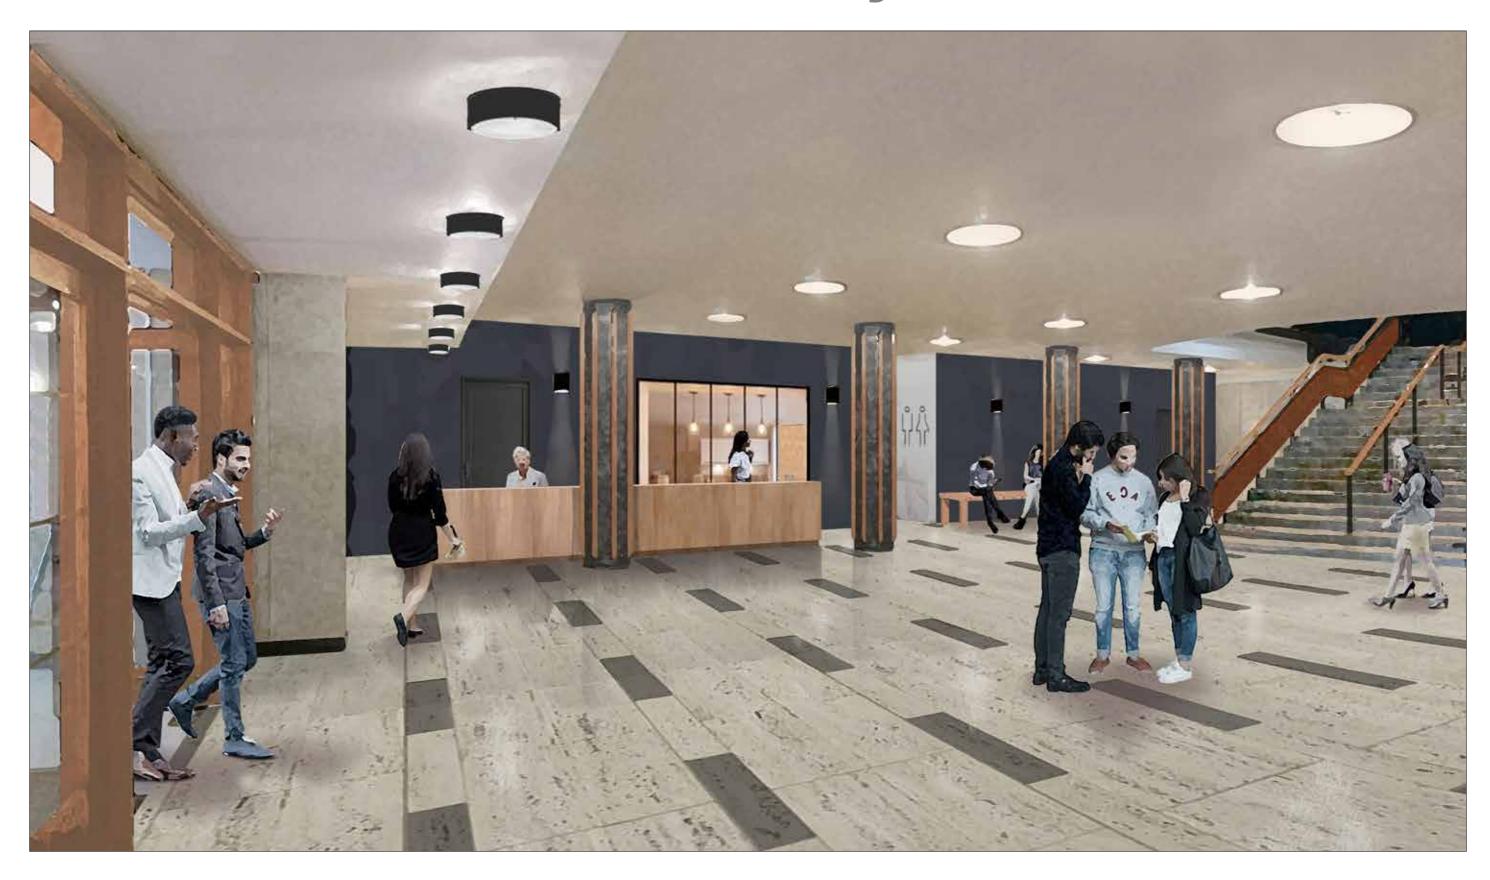

# The Guildhall Refurbishment Images.

gillespie yunnie architects.

#### The Guildhall Existing Entrance.



#### The Guildhall Proposed New Entrance Steps & Ramp.



### The Drake Room Existing Entrance.



#### The Drake Room Proposed New Entrance Steps & Ramp.



### The Guildhall Existing Entrance Lobby.



## The Guildhall Refurbished Entrance Lobby.



#### The Guildhall Existing First Floor Lounge.



#### The Guildhall Proposed Basement Plan.

- Existing steps up to lobby and ground floor level
  Existing lift refurbished
- Existing bar replaced with new enclosure in same zone
- 4. Existing dumb waiter
- 5. Existing bar and lower lobby refurbished
- 6. Existing WCs replaced with new unisex and disabled cubicles with controlled central pass door
- Extent of 1 hour fire protected lobby edged red
- 8. Provisional location of protected wheelchair refuge toned red
- 9. External fire escape route NB control of external gates to public domain



#### The Guildhall Proposed Ground Floor Plan.



#### The Guildhall Proposed First Floor Plan.



#### The Guildhall Proposed Second Floor Plan.