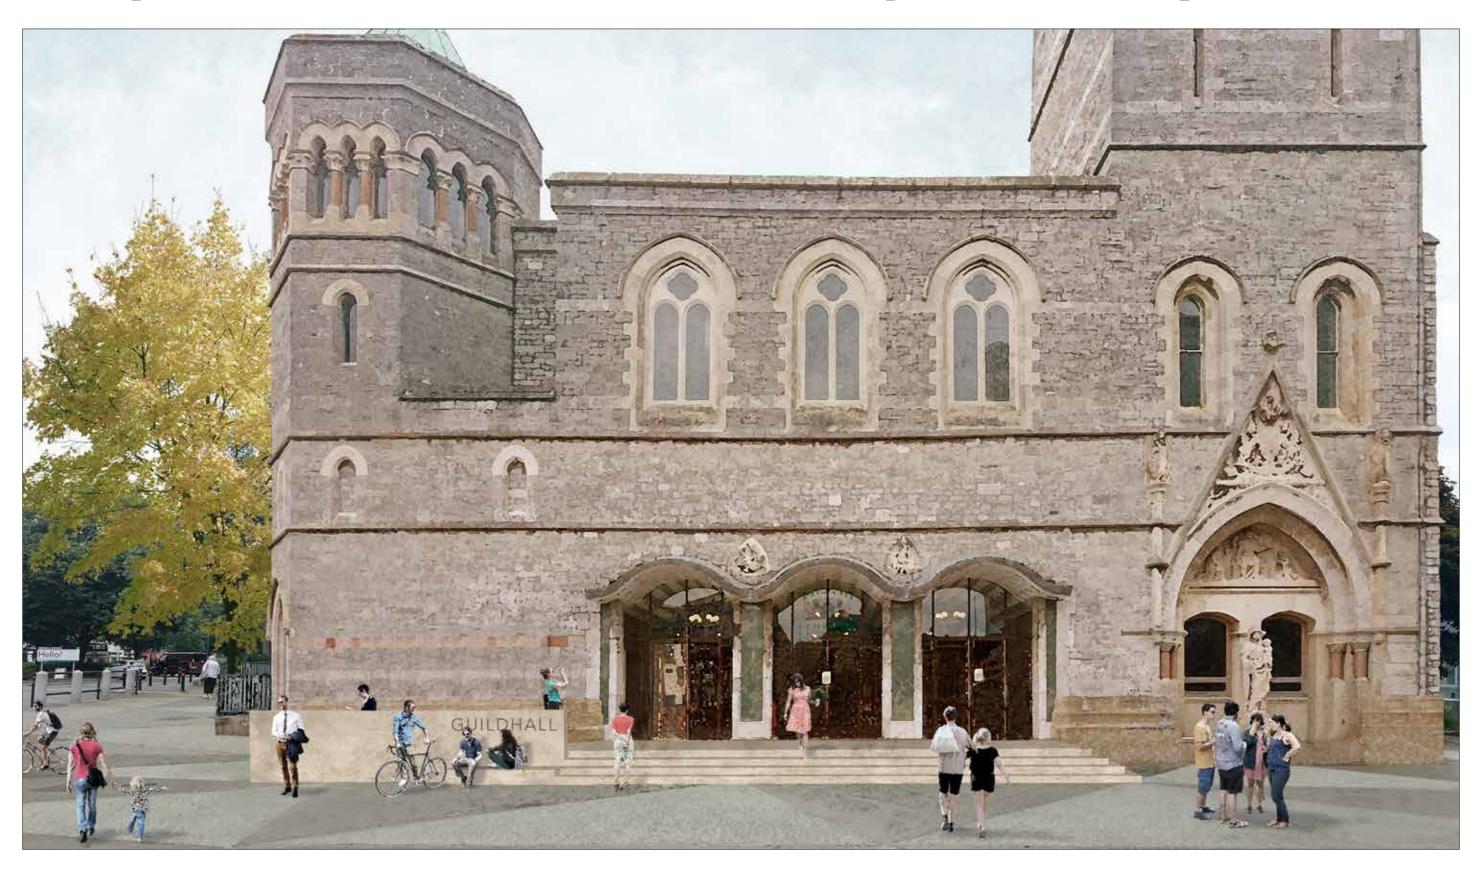

# The Guildhall Refurbishment Images.

gillespie yunnie architects.

#### The Guildhall Existing Entrance.



#### The Guildhall Proposed New Entrance Steps & Ramp.



### The Drake Room Existing Entrance.



#### The Drake Room Proposed New Entrance Steps & Ramp.



### The Guildhall Existing Entrance Lobby.



## The Guildhall Refurbished Entrance Lobby.



#### The Guildhall Existing First Floor Lounge.



#### The Guildhall Proposed Basement Plan.

- Existing steps up to lobby and ground floor level
  Existing lift refurbished
- Existing bar replaced with new enclosure in same zone
- 4. Existing dumb waiter
- 5. Existing bar and lower lobby refurbished
- 6. Existing WCs replaced with new unisex and disabled cubicles with controlled central pass door
- Extent of 1 hour fire protected lobby edged red
- 8. Provisional location of protected wheelchair refuge toned red
- 9. External fire escape route NB control of external gates to public domain



####