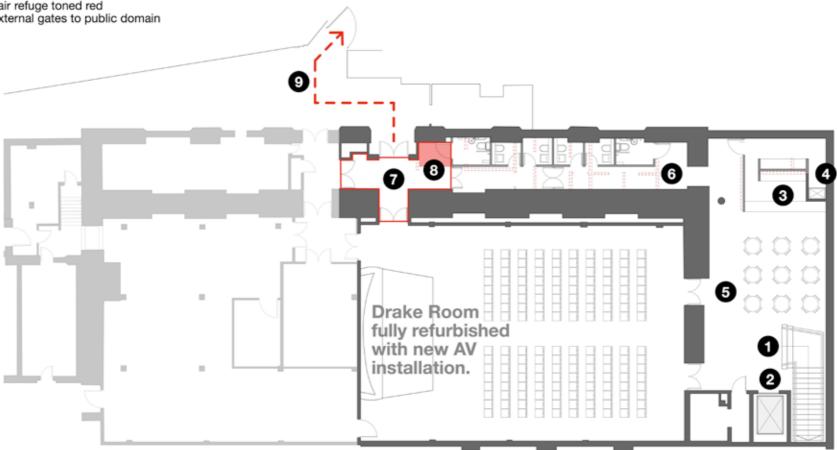

#### The Guildhall Proposed Basement Plan.

- Existing steps up to lobby and ground floor level
  Existing lift refurbished
- Existing bar replaced with new enclosure in same zone
- 4. Existing dumb waiter
- 5. Existing bar and lower lobby refurbished
- 6. Existing WCs replaced with new unisex and disabled cubicles with controlled central pass door
- Extent of 1 hour fire protected lobby edged red
- 8. Provisional location of protected wheelchair refuge toned red
- 9. External fire escape route NB control of external gates to public domain