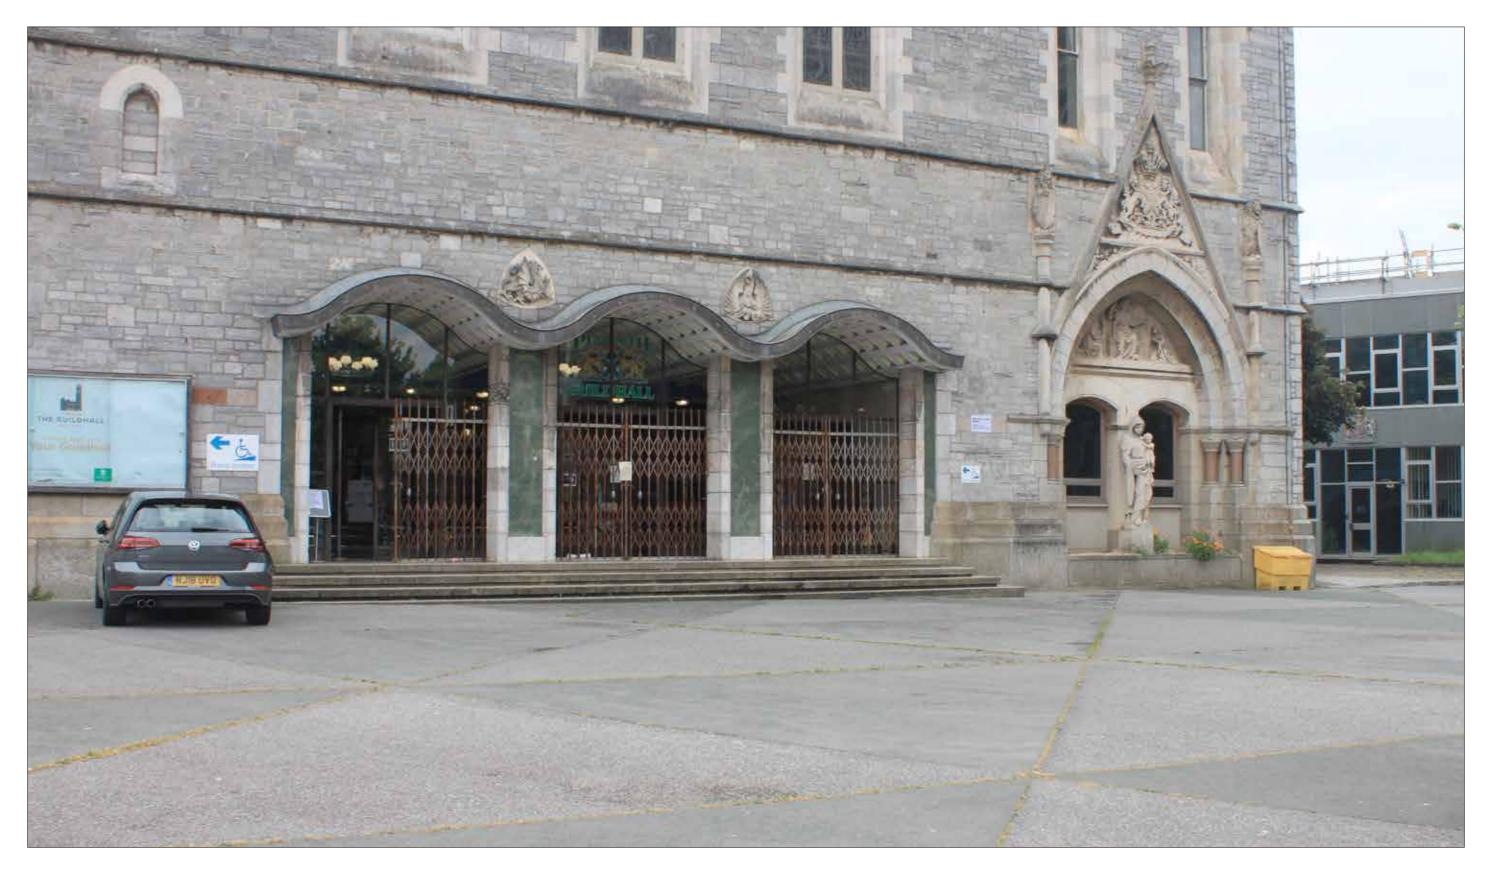

# The Guildhall Refurbishment Images.

gillespie yunnie architects.

#### The Guildhall Existing Entrance.



#### The Guildhall Proposed New Entrance Steps & Ramp.



### The Drake Room Existing Entrance.



#### The Drake Room Proposed New Entrance Steps & Ramp.



### The Guildhall Existing Entrance Lobby.



## The Guildhall Refurbished Entrance Lobby.



#### The Guildhall Existing First Floor Lounge.



#### The Guildhall Proposed Basement Plan.

- Existing steps up to lobby and ground floor level
  Existing lift refurbished
- Existing bar replaced with new enclosure in same zone
- 4. Existing dumb waiter
- 5. Existing bar and lower lobby refurbished
- 6. Existing WCs replaced with new unisex and disabled cubicles with controlled central pass door
- Extent of 1 hour fire protected lobby edged red
- 8. Provisional location of protected wheelchair refuge toned red
- 9. External fire escape r