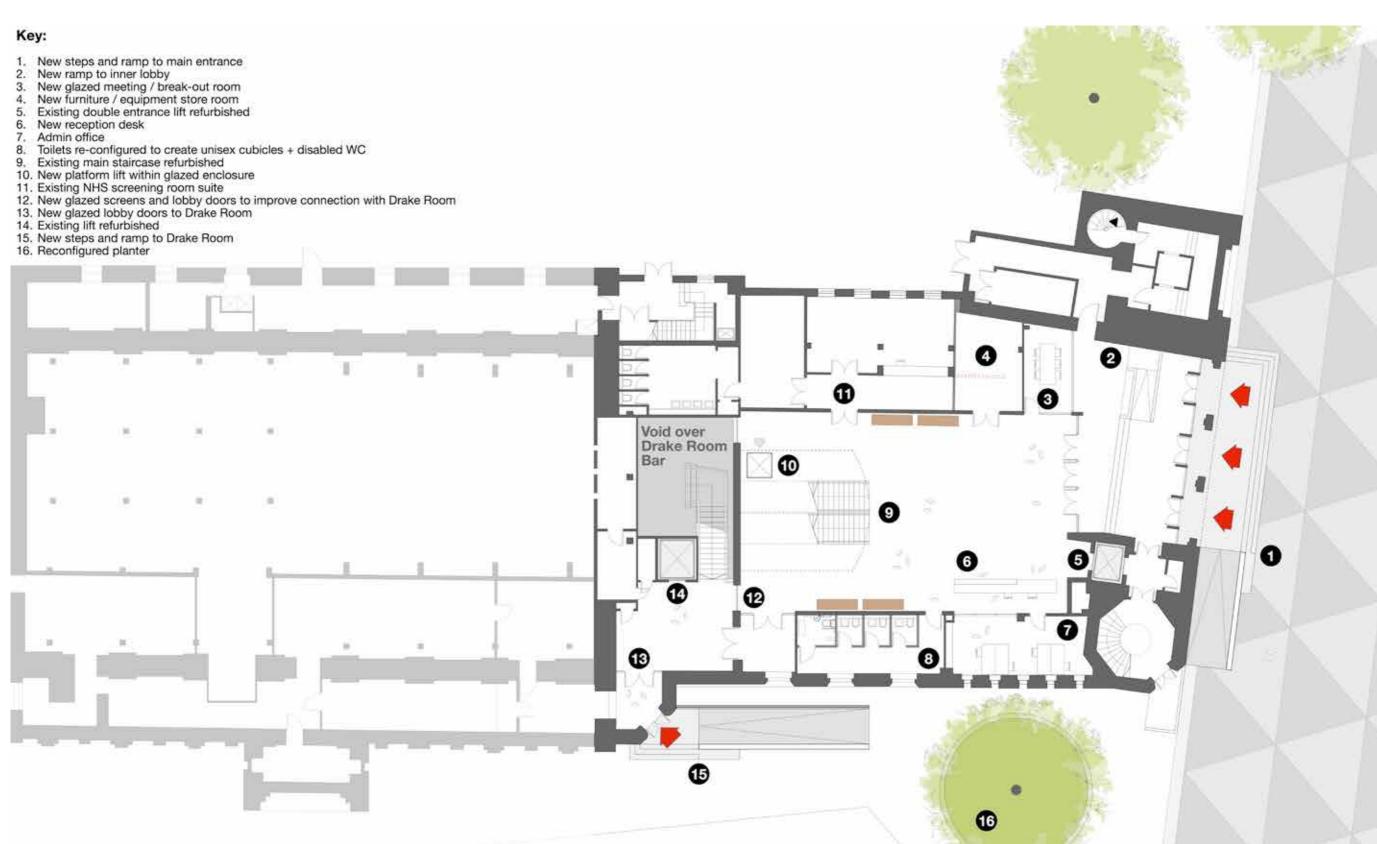

### The Drake Room Proposed New Entrance Steps & Ramp.



### The Guildhall Existing Entrance Lobby.



## The Guildhall Refurbished Entrance Lobby.



#### The Guildhall Existing First Floor Lounge.



#### The Guildhall Proposed Basement Plan.

- Existing steps up to lobby and ground floor level
  Existing lift refurbished
- Existing bar replaced with new enclosure in same zone
- 4. Existing dumb waiter
- 5. Existing bar and lower lobby refurbished
- 6. Existing WCs replaced with new unisex and disabled cubicles with controlled central pass door
- Extent of 1 hour fire protected lobby edged red
- 8. Provisional location of protected wheelchair refuge toned red
- 9. External fire escape route NB control of external gates to public domain



#### The Guildhall Proposed Ground Floor Plan.



#### The Guildhall Proposed First Floor Plan.



#### The Guildhall Proposed Second Floor Plan.