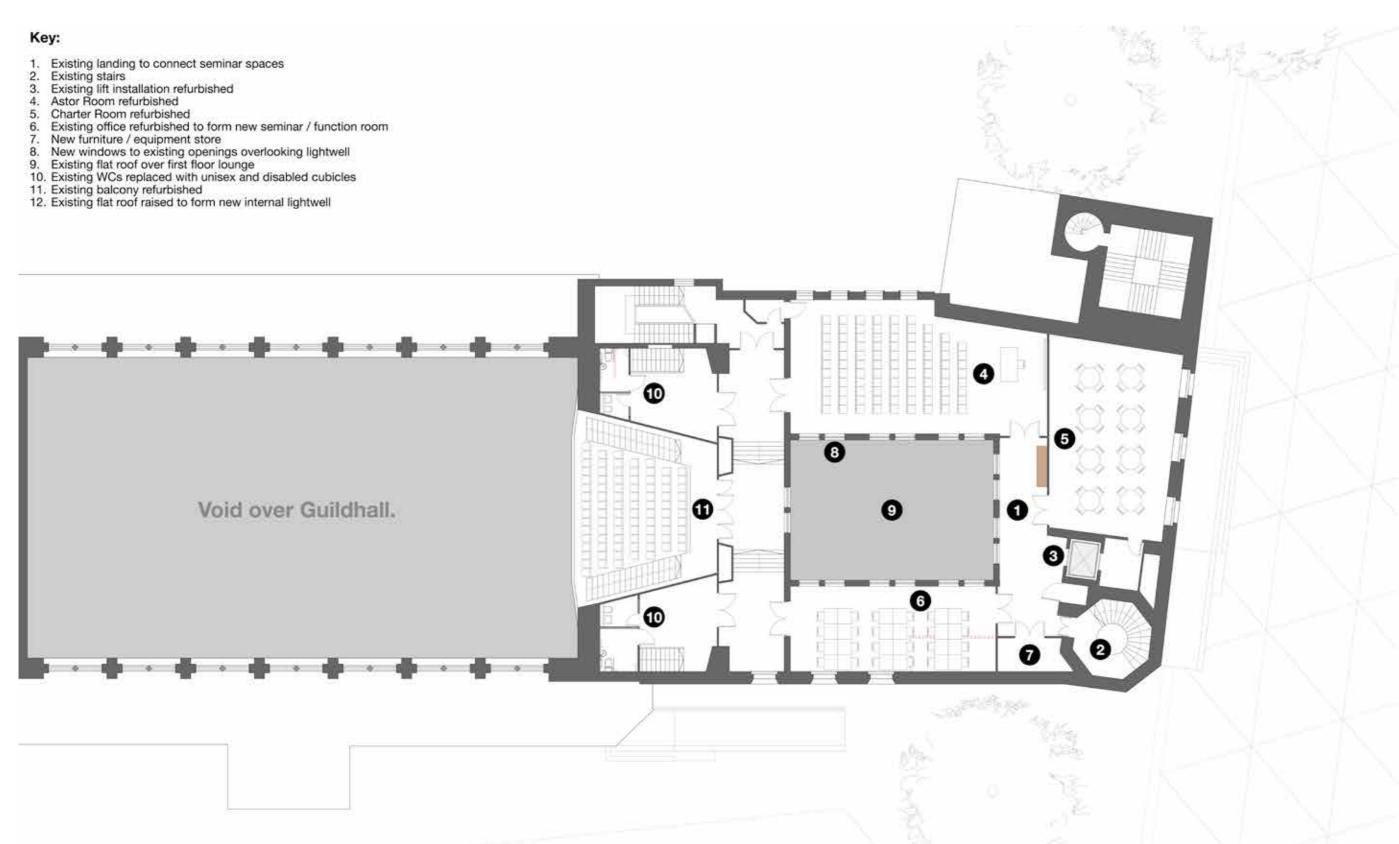

.



## The Guildhall Refurbished Entrance Lobby.



#### The Guildhall Existing First Floor Lounge.



#### The Guildhall Proposed Basement Plan.

- Existing steps up to lobby and ground floor level
  Existing lift refurbished
- Existing bar replaced with new enclosure in same zone
- 4. Existing dumb waiter
- 5. Existing bar and lower lobby refurbished
- 6. Existing WCs replaced with new unisex and disabled cubicles with controlled central pass door
- Extent of 1 hour fire protected lobby edged red
- 8. Provisional location of protected wheelchair refuge toned red
- 9. External fire escape route NB control of external gates to public domain



#### The Guildhall Proposed Ground Floor Plan.



#### The Guildhall Proposed First Floor Plan.



#### The Guildhall Proposed Second Floor Plan.