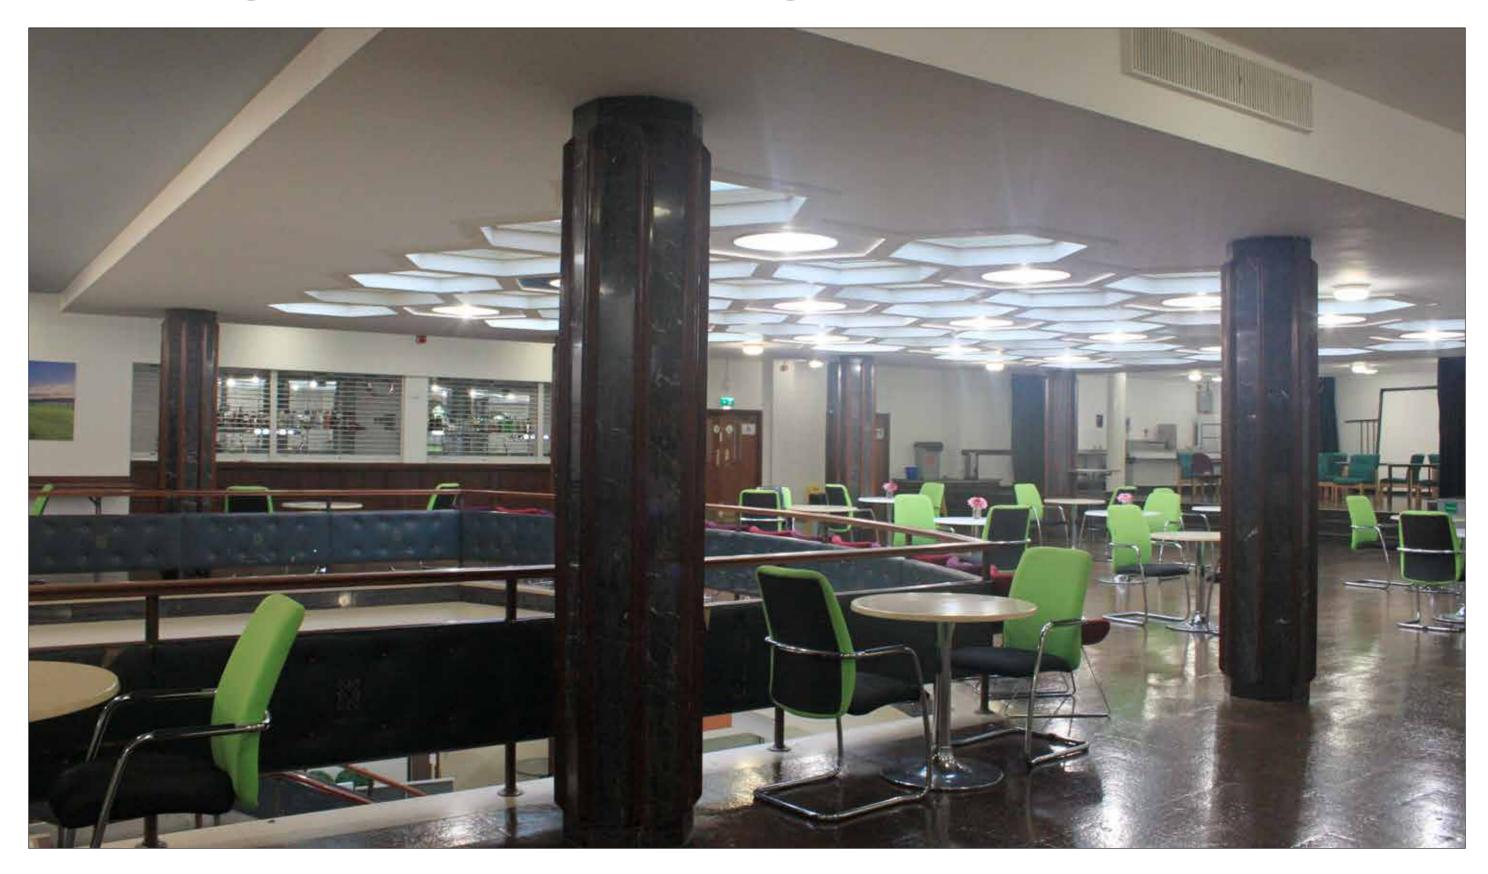

# The Guildhall Refurbishment Images.

gillespie yunnie architects.

#### The Guildhall Existing Entrance.



#### The Guildhall Proposed New Entrance Steps & Ramp.



### The Drake Room Existing Entrance.



#### The Drake Room Proposed New Entrance Steps & Ramp.



### The Guildhall Existing Entrance Lobby.



## The Guildhall Refurbished Entrance Lobby.



#### The Guildhall Existing First Floor Lounge.



#### The Guildhall Proposed Basement Plan.

- Existing steps up to lobby and ground floor level
  Existing lift refurbished
- Existing bar replaced with new enclosure in same zone
- 4. Existing dumb waiter
- 5. Existing bar and lower lobby refurbished
- 6. Existing WCs replaced with new unisex and disabled cubicles with controlled central pass door
- Extent of 1 hour fire protected lobby edged red
- 8. Provisional location of protected wheelchair refuge toned red
- 9. External fire escape route NB control of external gates to public domain



#### The Guildhall Proposed Ground Floor Plan.



#### The Guildhall Proposed First Floor Plan.



#### The Guildhall Proposed Second Floor Plan.