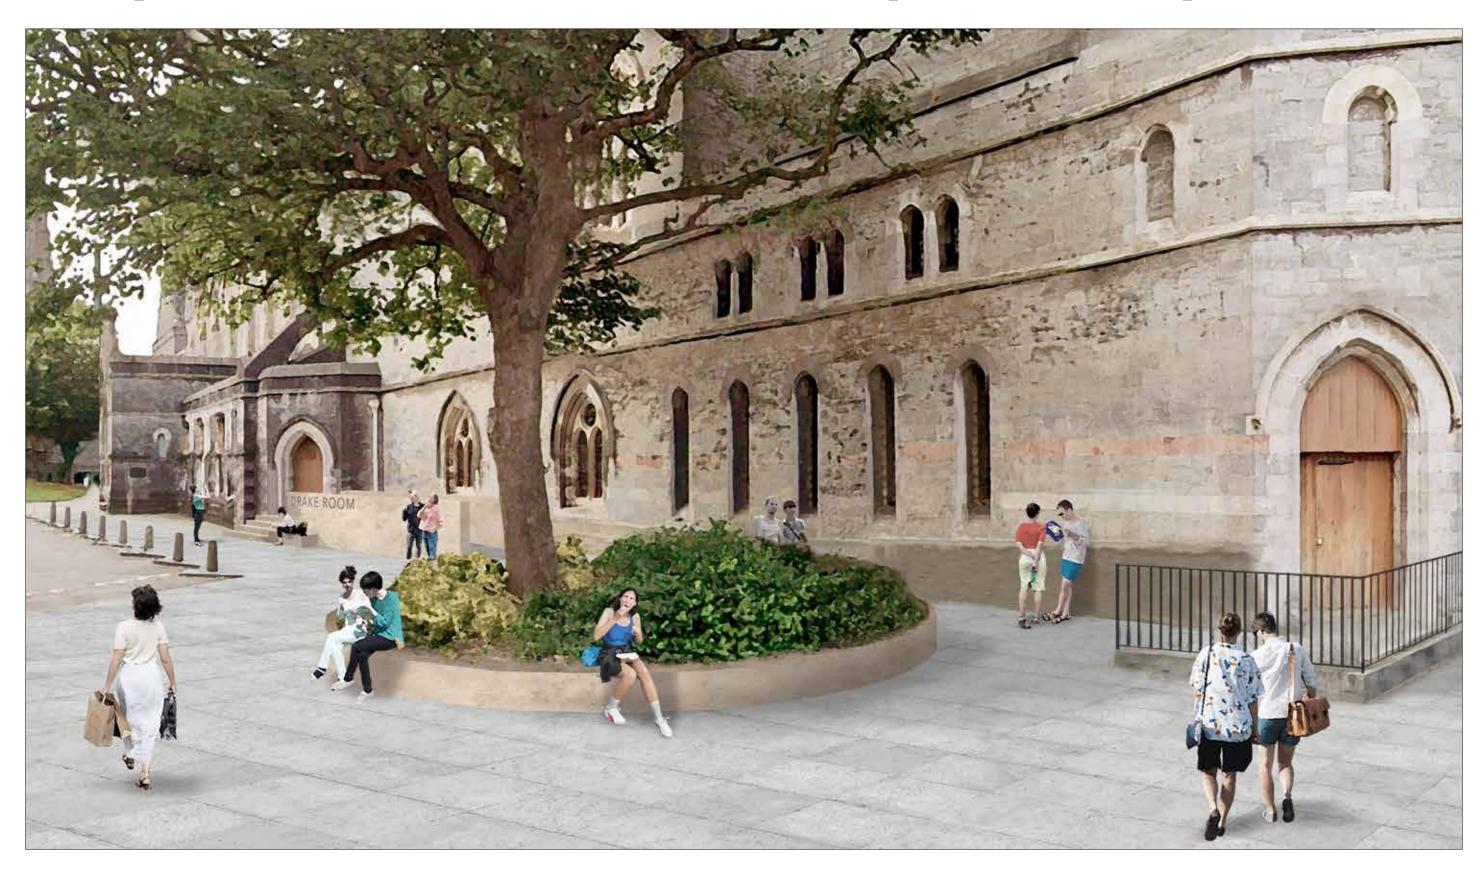

### The Drake Room Existing Entrance.

#### The Drake Room Proposed New Entrance Steps & Ramp.